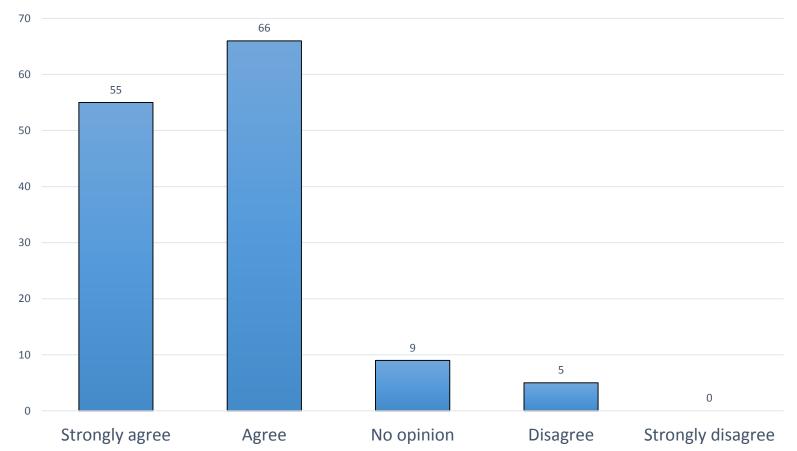

Results 2018



# HWRC Questionnaire 2018 Results

### Results 2018









#### Results 2018











#### centre meet your needs? 70 65 62 60 50 40 30 20 10 0 0 0 Strongly disagree Strongly agree No opinion Agree Disagree

**Does Llanfoist recycling** 



#### Does Mitchel Troy recycling centre meet your needs?





#### Does Usk recycling centre meet your needs?





## Key themes when HWRC does not meet residents needs?

"Closes too frequently without warning."

"Too small."

"Too small a site for population."

"One operative rude."

"Site not big enough closed too frequently."

"Generally happy but frequent closures are annoying."