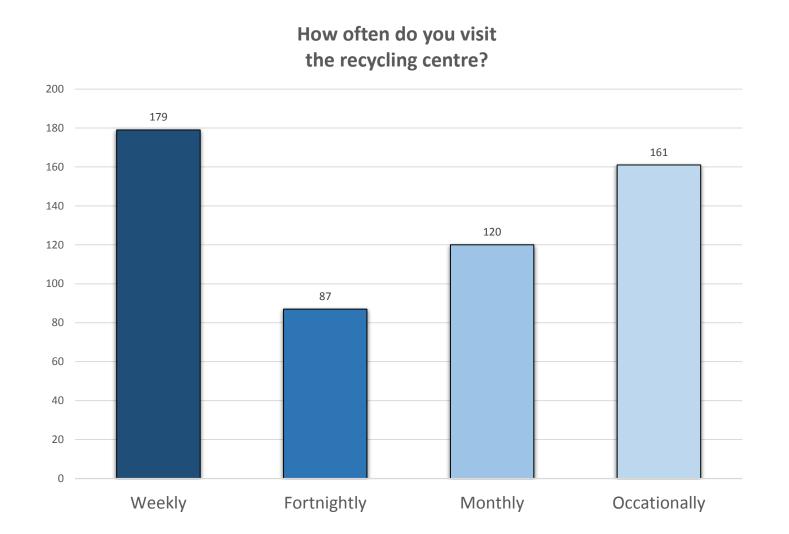

Results 2018



# HWRC Questionnaire 2018 Results

### Results 2018









#### Results 2018











#### centre meet your needs? 70 65 62 60 50 40 30 20 10 0 0 0 Strongly disagree Strongly agree No opinion Agree Disagree

**Does Llanfoist recycling** 



#### Does Mitchel Troy recycling centre meet your needs?





#### Does Usk recycling centre meet your needs?





## Key themes when HWRC does not meet residents needs?

"Closes too frequently without warning."

"Too small."

"Too small a site for population."

"One operative rude."

"Site not big enough closed too frequently."

"Generally happy but frequent closures are annoying."