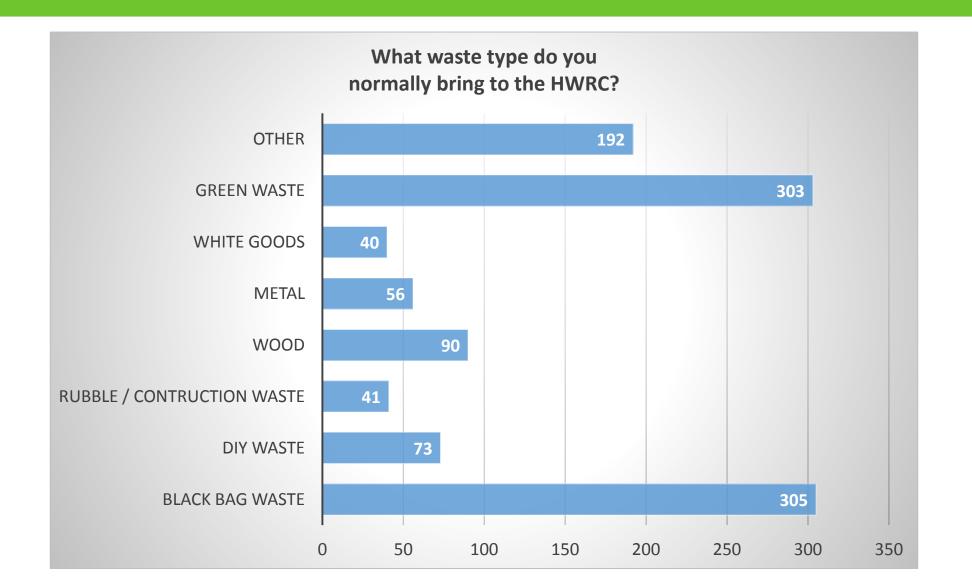

Results 2018



# HWRC Questionnaire 2018 Results

### Results 2018









#### Results 2018











#### centre meet your needs? 70 65 62 60 50 40 30 20 10 0 0 0 Strongly disagree Strongly agree No opinion Agree Disagree

**Does Llanfoist recycling** 



#### Does Mitchel Troy recycling centre meet your needs?





#### Does Usk recycling centre meet your needs?





## Key themes when HWRC does not meet residents needs?

"Closes too frequently without warning."

"Too small."

"Too small a site for population."

"One operative rude."

"Site not big enough closed too frequently."

"Generally happy but frequent closures are annoying."