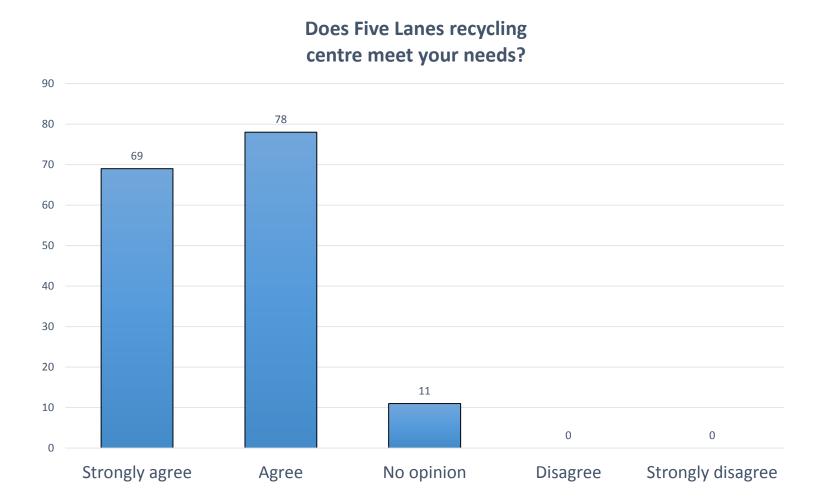

#### centre meet your needs? 70 65 62 60 50 40 30 20 10 0 0 0 Strongly disagree Strongly agree No opinion Agree Disagree

**Does Llanfoist recycling** 