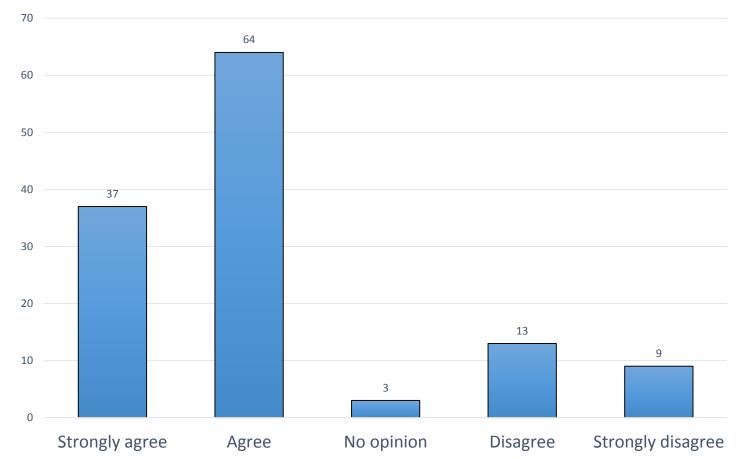

Results 2018



# HWRC Questionnaire 2018 Results

### Results 2018









#### Results 2018











#### centre meet your needs? 70 65 62 60 50 40 30 20 10 0 0 0 Strongly disagree Strongly agree No opinion Agree Disagree

**Does Llanfoist recycling** 



#### Does Mitchel Troy recycling centre meet your needs?





#### Does Usk recycling centre meet your needs?





## Key themes when HWRC does not meet residents needs?

"Closes too frequently without warning."

"Too small."

"Too small a site for population."

"One operative rude."

"Site not big enough closed too frequently."

"Generally happy but frequent closures are annoying."