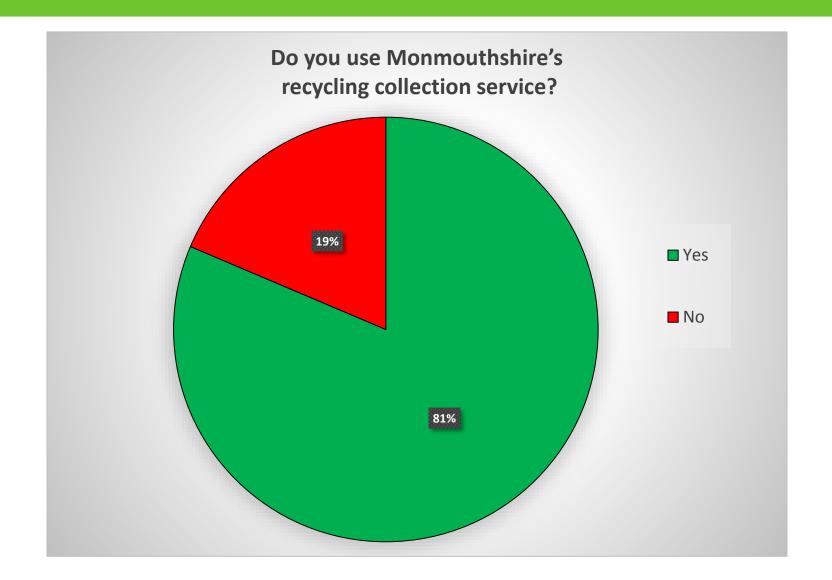

Results 2018



# HWRC Questionnaire 2018 Results

### Results 2018









#### Results 2018











#### centre meet your needs? 70 65 62 60 50 40 30 20 10 0 0 0 Strongly disagree Strongly agree No opinion Agree Disagree

**Does Llanfoist recycling** 



#### Does Mitchel Troy recycling centre meet your needs?





#### Does Usk recycling centre meet your needs?





## Key themes when HWRC does not meet residents needs?

"Closes too frequently without warning."

"Too small."

"Too small a site for population."

"One operative rude."

"Site not big enough closed too frequently."

"Generally happy but frequent closures are annoying."